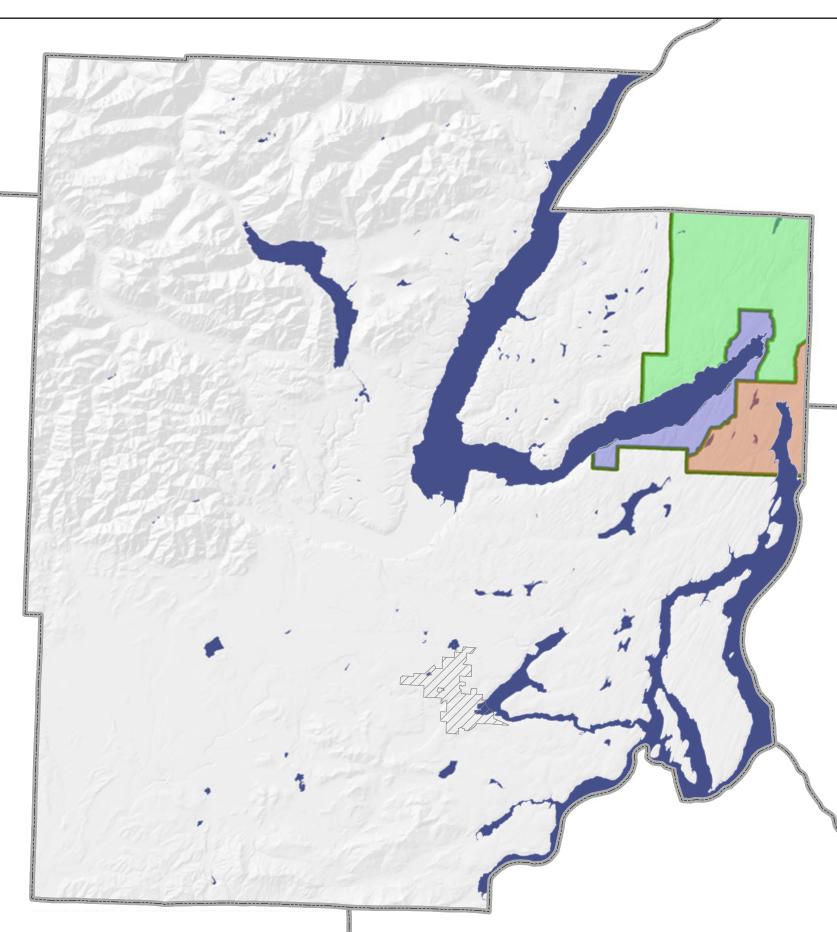

### Port of Allyn Commissioners Districts

## Port of Allyn

Commissioner District 1

Commissioner District 2

Commissioner District 3

Map created by the Mason County GIS Department Map File: Port\_of\_Allyn\_Commish\_Dist.mxd Map Date: 03/09/2016
Map created in ArcGIS 10.2