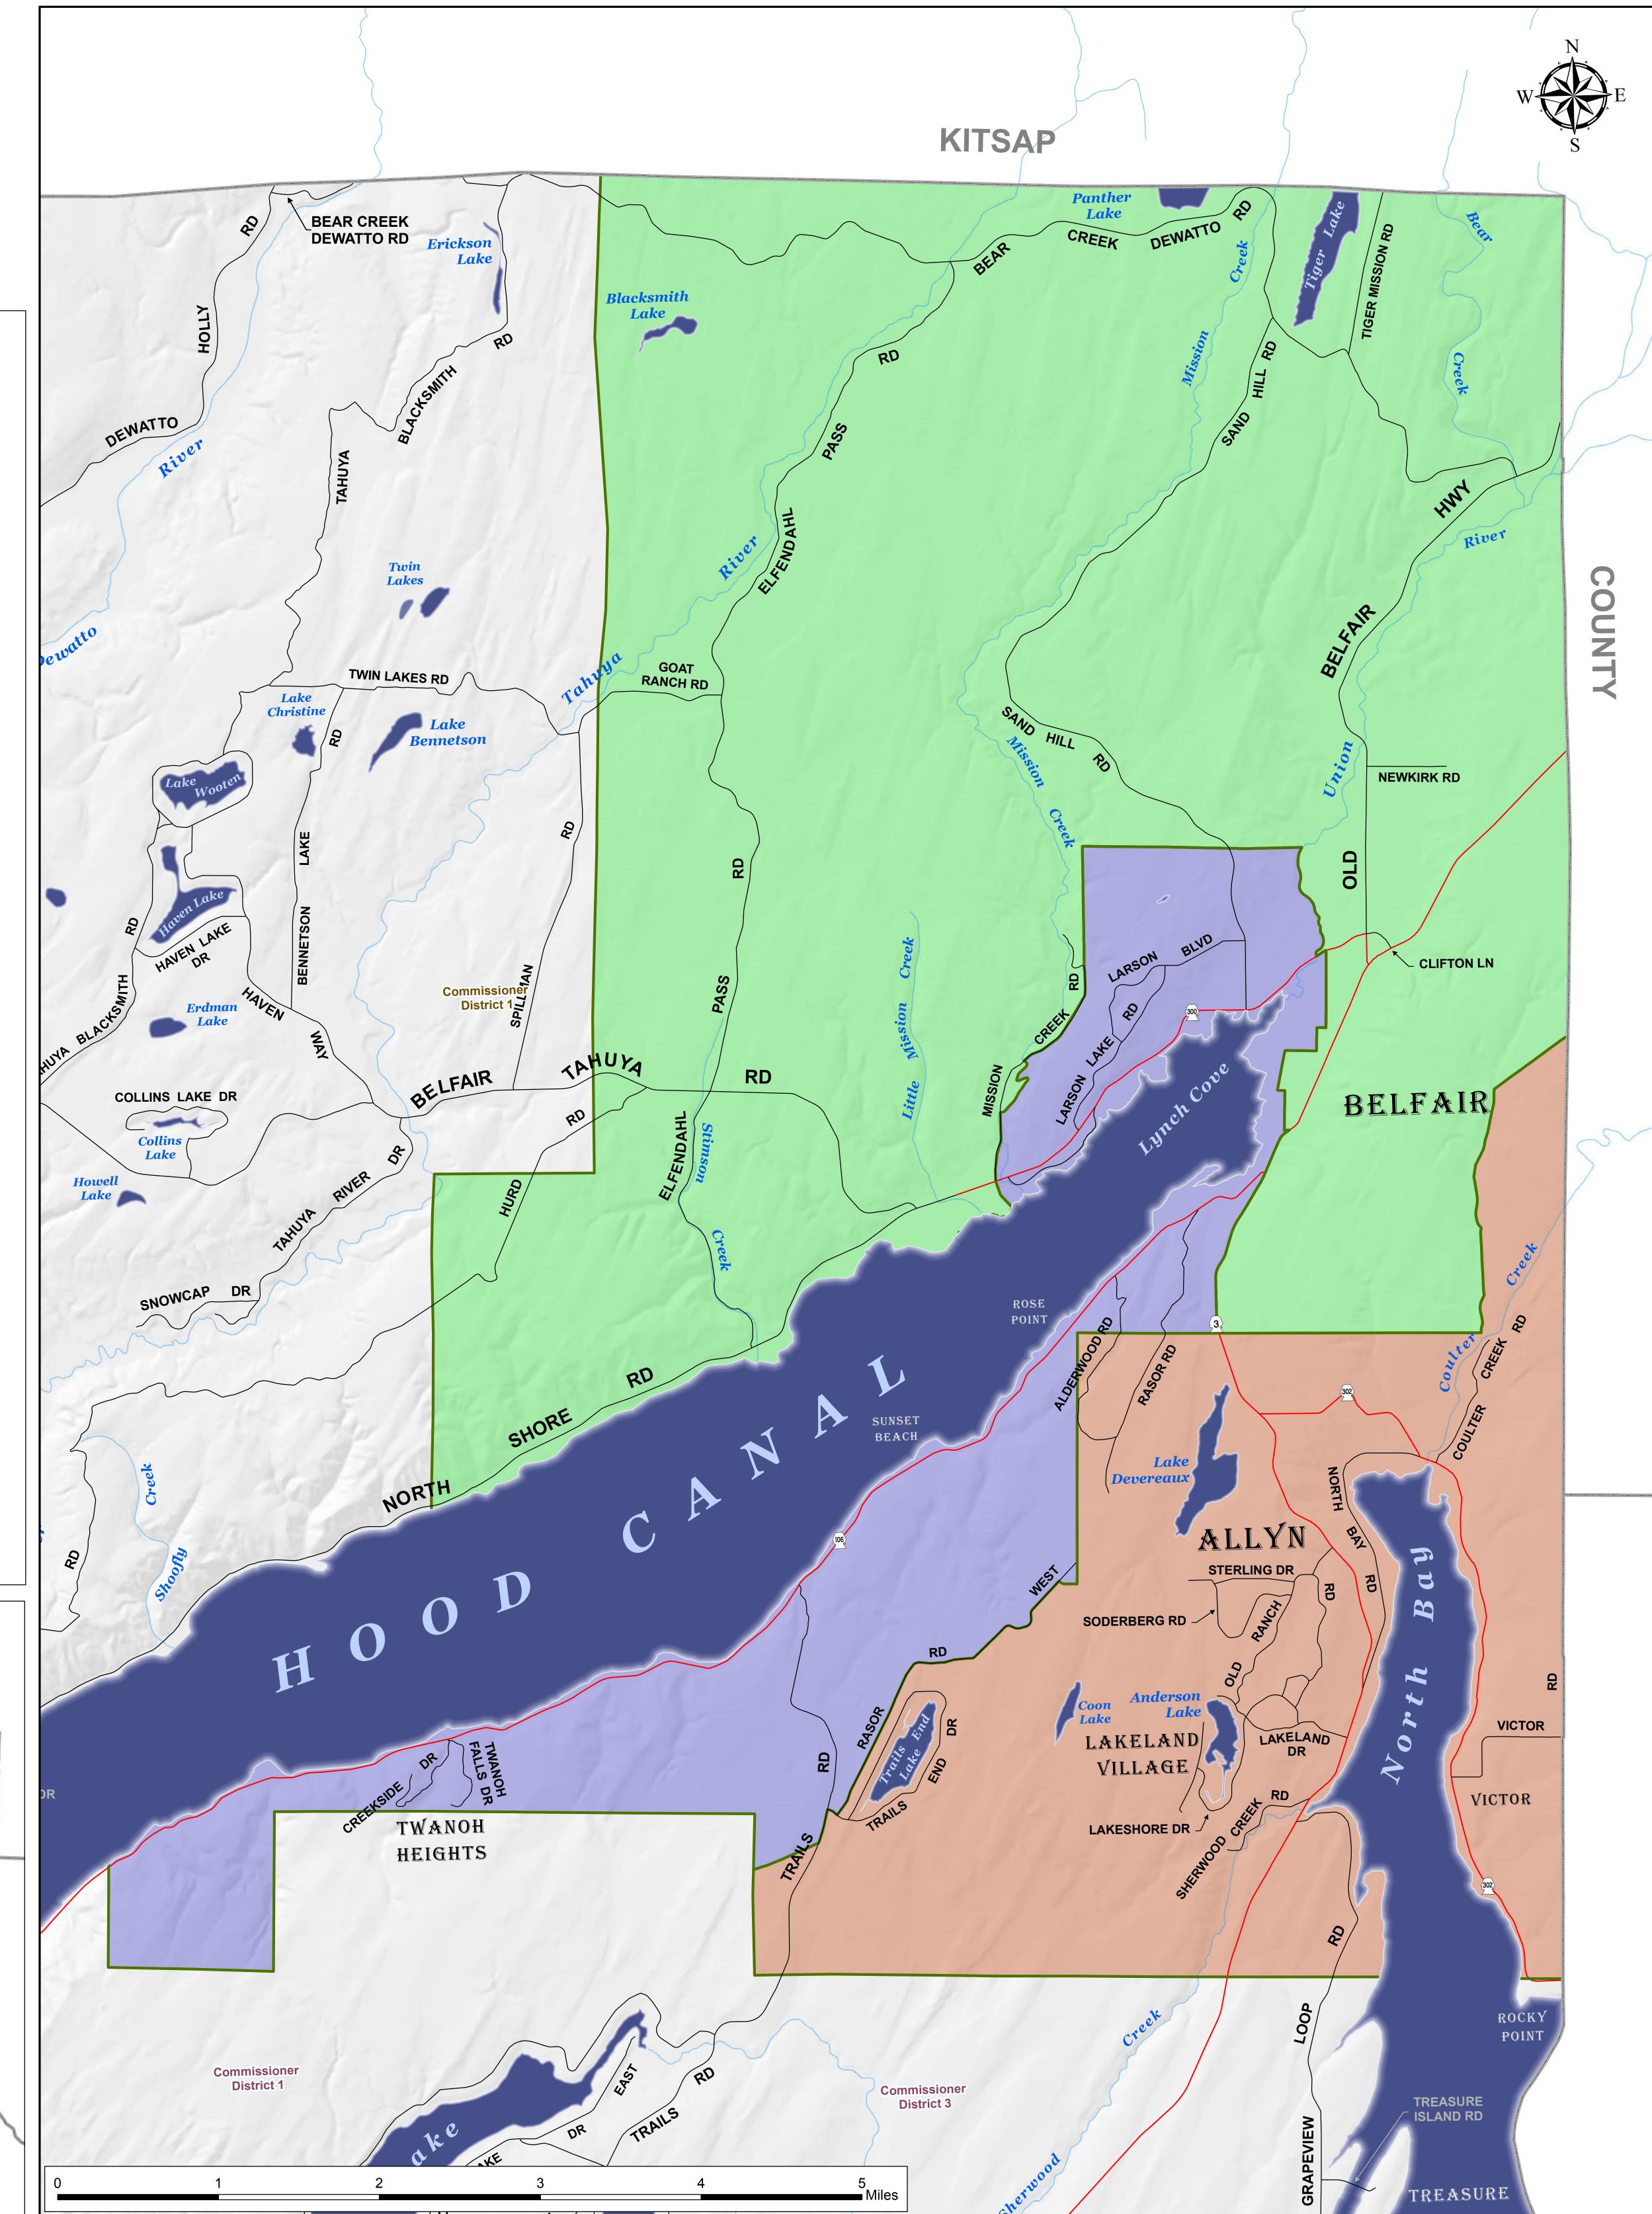

### Port of Allyn Commissioners Districts

#### Legend

State Highway

Major Arterial Roads

Water Courses

Water Bodies

City of Shelton

County Boundary

## Port of Allyn

Commissioner District 1

Commissioner District 2

Commissioner District 3

Map created by the Mason County GIS Department Map File: Port\_of\_Allyn\_Commish\_Dist.mxd Map Date: 03/09/2016
Map created in ArcGIS 10.2